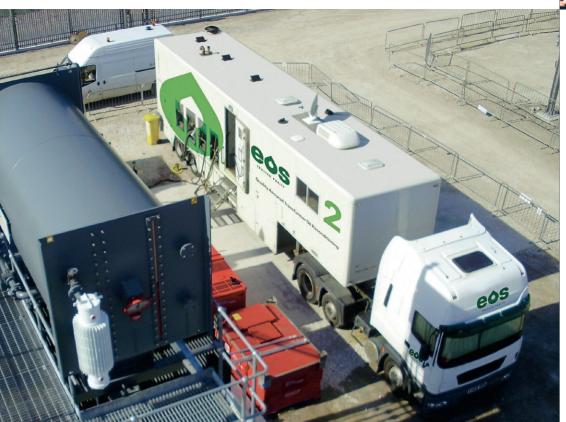

## Insulating Oil Processing Services with EOS® MPU

- Vacuum filling and oil treatment of power transformers
- Modern state-of-the-art vehicles and equipment
- Our vehicles are equipped with an own independent supply and meet the highest standards
- A range of vehicles offers the optimum solution for each application need
- Long-term partnership with transformer manufacturers, network operators and utilities in Great Britain and Continental Europe